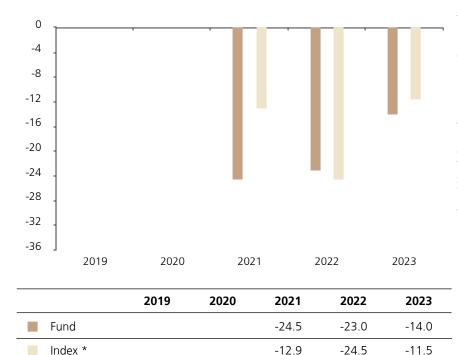

## **Past Performance**

This chart shows the fund's performance as the percentage loss or gain per year over the last 3 years against its benchmark.

The chart shows how much the Fund increased or decreased in value as a percentage in each year, net of charges (excluding entry charge), and net of tax.

## Performance in the past is not a reliable indicator of future results.

The chart shows the class's investment returns calculated as percentage year-end over year-end change of the class net asset value. In general any past performance takes account of all ongoing charges, but not the entry charge.

The Sub-Fund was launched in 2018. The Class was launched in 2020.

\* Index - MSCI China All Share (net div. reinvested)