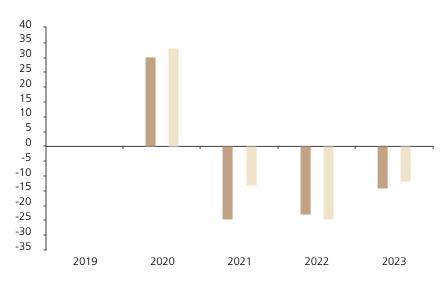

## **Past Performance**

This chart shows the fund's performance as the percentage loss or gain per year over the last 4 years against its benchmark.

The chart shows how much the Fund increased or decreased in value as a percentage in each year, net of charges (excluding entry charge), and net of tax.

## Performance in the past is not a reliable indicator of future results.

The chart shows the class's investment returns calculated as percentage year-end over year-end change of the class net asset value. In general any past performance takes account of all ongoing charges, but not the entry charge.

The Sub-Fund was launched in 2018. The Class was launched in 2019.

\* Index - MSCI China All Share (net div. reinvested)

|         | 2019 | 2020 | 2021  | 2022  | 2023  |
|---------|------|------|-------|-------|-------|
| Fund    |      | 30.1 | -24.5 | -22.9 | -14.0 |
| Index * |      | 33.4 | -12.9 | -24.5 | -11.5 |