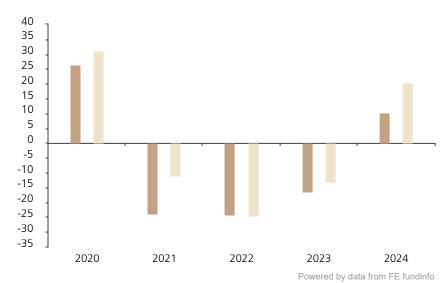

## **Past Performance**

Index \*

31.1

This chart shows the fund's performance as the percentage loss or gain per year over the last 5 years against its benchmark.

 2020
 2021
 2022
 2023
 2024

 Fund
 26.3
 -23.9
 -24.3
 -16.3
 10.1

-24.7

-13.0

20.4

-11.2

The chart shows how much the Fund increased or decreased in value as a percentage in each year, net of charges (excluding entry charge), and net of tax.

The Sub-Fund was launched in 2018. The Class was launched in 2019.

Historical performance was calculated in SGD.

\* Index - MSCI China All Share (net div. reinvested)