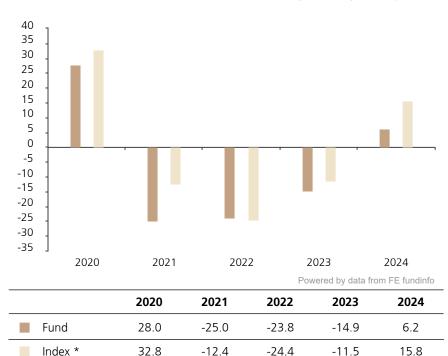

## **Past Performance**

This chart shows the fund's performance as the percentage loss or gain per year over the last 5 years against its benchmark.

The chart shows how much the Fund increased or decreased in value as a percentage in each year, net of charges (excluding entry charge), and net of tax.

## Performance in the past is not a reliable indicator of future results.

The chart shows the class's investment returns calculated as percentage year-end over year-end change of the class net asset value. In general any past performance takes account of all ongoing charges, but not the entry charge.

The Sub-Fund was launched in 2018. The Class was launched in 2019.

Historical performance was calculated in  $\ensuremath{\mathsf{HKD}}$  .

\* Index - MSCI China All Share (net div. reinvested)