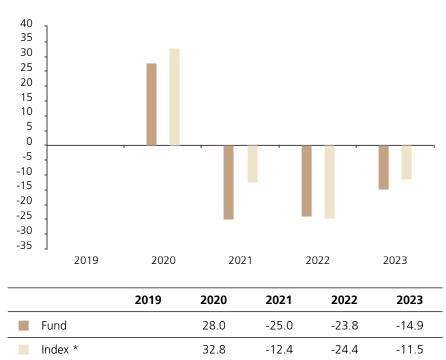

## **Past Performance**

This chart shows the fund's performance as the percentage loss or gain per year over the last 4 years against its benchmark.

The chart shows how much the Fund increased or decreased in value as a percentage in each year, net of charges (excluding entry charge), and net of tax.

## Performance in the past is not a reliable indicator of future results.

The chart shows the class's investment returns calculated as percentage year-end over year-end change of the class net asset value. In general any past performance takes account of all ongoing charges, but not the entry charge.

The Sub-Fund was launched in 2018. The Class was launched in 2019.

Historical performance was calculated in  $\ensuremath{\mathsf{HKD}}$  .

\* Index - MSCI China All Share (net div. reinvested)