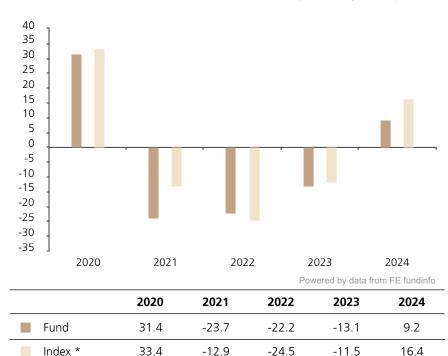

## **Past Performance**

This chart shows the fund's performance as the percentage loss or gain per year over the last 5 years against its benchmark.

The chart shows how much the Fund increased or decreased in value as a percentage in each year, net of charges (excluding entry charge), and net of tax.

## Performance in the past is not a reliable indicator of future results.

The chart shows the class's investment returns calculated as percentage year-end over year-end change of the class net asset value. In general any past performance takes account of all ongoing charges, but not the entry charge.

The Sub-Fund was launched in 2018. The Class was launched in 2019.

\* Index - MSCI China All Share (net div. reinvested)