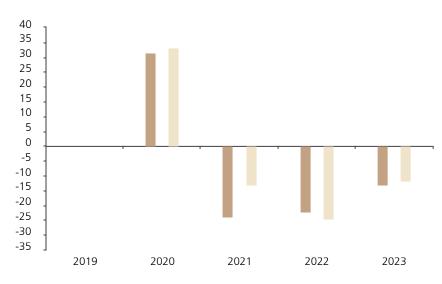

## **Past Performance**

This chart shows the fund's performance as the percentage loss or gain per year over the last 4 years against its benchmark.

The chart shows how much the Fund increased or decreased in value as a percentage in each year, net of charges (excluding entry charge), and net of tax.

## Performance in the past is not a reliable indicator of future results.

The chart shows the class's investment returns calculated as percentage year-end over year-end change of the class net asset value. In general any past performance takes account of all ongoing charges, but not the entry charge.

The Sub-Fund was launched in 2018. The Class was launched in 2019.

\* Index - MSCI China All Share (net div. reinvested)

|         | 2019 | 2020 | 2021  | 2022  | 2023  |
|---------|------|------|-------|-------|-------|
| Fund    |      | 31.4 | -23.7 | -22.2 | -13.1 |
| Index * |      | 33.4 | -12.9 | -24.5 | -11.5 |