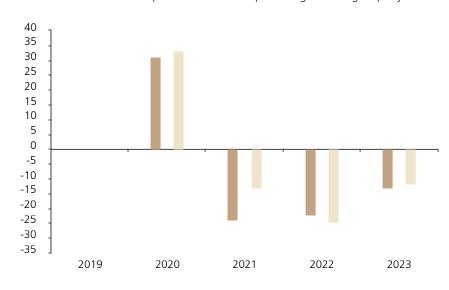

## **Past Performance**

This chart shows the fund's performance as the percentage loss or gain per year over the last 4 years against its benchmark.

The chart shows how much the Fund increased or decreased in value as a percentage in each year, net of charges (excluding entry charge), and net of tax.

## Performance in the past is not a reliable indicator of future results.

The chart shows the class's investment returns calculated as percentage year-end over year-end change of the class net asset value. In general any past performance takes account of all ongoing charges, but not the entry charge.

The Sub-Fund was launched in 2018. The Class was launched in 2019.

\* Index - MSCI China All Share (net div. reinvested)

|         | 2019 | 2020 | 2021  | 2022  | 2023  |
|---------|------|------|-------|-------|-------|
| Fund    |      | 31.3 | -23.8 | -22.2 | -13.2 |
| Index * |      | 33.4 | -12.9 | -24.5 | -11.5 |