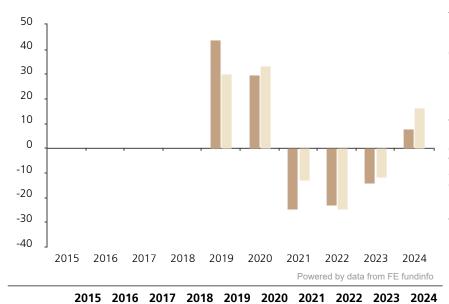

## **Past Performance**

Fund

Index \*

This chart shows the fund's performance as the percentage loss or gain per year over the last 6 years against its benchmark.

44.0

30.2

29.8

33.4

-24.7

-23.1

-12.9 -24.5 -11.5

-14.2

The chart shows how much the Fund increased or decreased in value as a percentage in each year, net of charges (excluding entry charge), and net of tax.

## Performance in the past is not a reliable indicator of future results.

The chart shows the class's investment returns calculated as percentage year-end over year-end change of the class net asset value. In general any past performance takes account of all ongoing charges, but not the entry charge.

The unit class launched on 23.11.2018.

\* Index - MSCI China All Share (net div. reinvested)

7.9

16.4