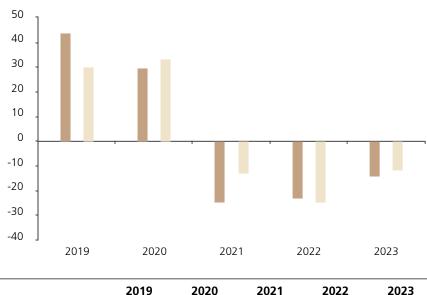

## **Past Performance**

This chart shows the fund's performance as the percentage loss or gain per year over the last 5 years against its benchmark.

|         | 2019 | 2020 | 2021  | 2022  | 2023  |
|---------|------|------|-------|-------|-------|
| Fund    | 44.0 | 29.8 | -24.7 | -23.1 | -14.2 |
| Index * | 30.2 | 33.4 | -12.9 | -24.5 | -11.5 |

The chart shows how much the Fund increased or decreased in value as a percentage in each year, net of charges (excluding entry charge), and net of tax.

## Performance in the past is not a reliable indicator of future results.

The chart shows the class's investment returns calculated as percentage year-end over year-end change of the class net asset value. In general any past performance takes account of all ongoing charges, but not the entry charge.

The unit class launched on 23.11.2018.

\* Index - MSCI China All Share (net div. reinvested)