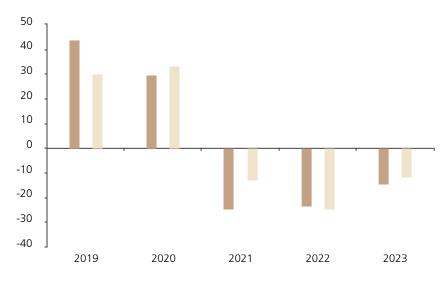

## **Past Performance**

This chart shows the fund's performance as the percentage loss or gain per year over the last 5 years against its benchmark.

The chart shows how much the Fund increased or decreased in value as a percentage in each year, net of charges (excluding entry charge), and net of tax.

## Performance in the past is not a reliable indicator of future results.

The chart shows the class's investment returns calculated as percentage year-end over year-end change of the class net asset value. In general any past performance takes account of all ongoing charges, but not the entry charge.

The unit class launched on 11.06.2018.

\* Index - MSCI China All Share (net div. reinvested)

|         | 2019 | 2020 | 2021  | 2022  | 2023  |
|---------|------|------|-------|-------|-------|
| Fund    | 43.9 | 29.6 | -24.7 | -23.2 | -14.3 |
| Index * | 30.2 | 33.4 | -12.9 | -24.5 | -11.5 |