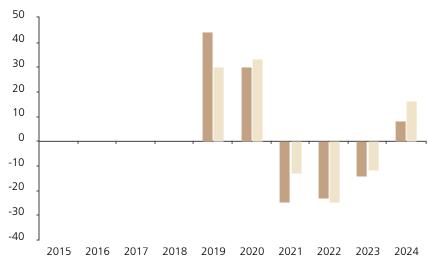

## **Past Performance**

This chart shows the fund's performance as the percentage loss or gain per year over the last 6 years against its benchmark.

Powered by data from FE fundinfo

|         | 2015 | 2016 | 2017 | 2018 | 2019 | 2020 | 2021  | 2022  | 2023  | 2024 |
|---------|------|------|------|------|------|------|-------|-------|-------|------|
| Fund    |      |      |      |      | 44.4 | 30.1 | -24.5 | -23.0 | -14.0 | 8.1  |
| Index * |      |      |      |      | 30.2 | 33.4 | -12.9 | -24.5 | -11.5 | 16.4 |

The chart shows how much the Fund increased or decreased in value as a percentage in each year, net of charges (excluding entry charge), and net of tax.

## Performance in the past is not a reliable indicator of future results.

The chart shows the class's investment returns calculated as percentage year-end over year-end change of the class net asset value. In general any past performance takes account of all ongoing charges, but not the entry charge.

The unit class launched on 24.05.2018.

\* Index - MSCI China All Share (net div. reinvested)