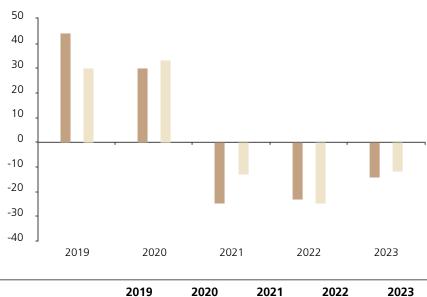

## **Past Performance**

This chart shows the fund's performance as the percentage loss or gain per year over the last 5 years against its benchmark.

The chart shows how much the Fund increased or decreased in value as a percentage in each year, net of charges (excluding entry charge), and net of tax.

## Performance in the past is not a reliable indicator of future results.

The chart shows the class's investment returns calculated as percentage year-end over year-end change of the class net asset value. In general any past performance takes account of all ongoing charges, but not the entry charge.

The unit class launched on 24.05.2018.

\* Index - MSCI China All Share (net div. reinvested)

|         | 2019 | 2020 | 2021  | 2022  | 2023  |
|---------|------|------|-------|-------|-------|
| Fund    | 44.4 | 30.1 | -24.5 | -23.0 | -14.0 |
| Index * | 30.2 | 33.4 | -12.9 | -24.5 | -11.5 |