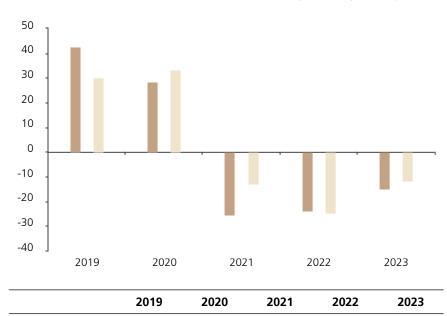

UBS (Lux) Equity SICAV - All China (USD), unit class P-acc, USD

ISIN LU1807302812

This document was published on 27 March 2024.

42.7

30.2

## **Past Performance**

Fund

Index \*

This chart shows the fund's performance as the percentage loss or gain per year over the last 5 years against its benchmark.

28.5

33.4

-25.4

-12.9

-23.8

-24.5

-15.0

-11.5

The chart shows how much the Fund increased or decreased in value as a percentage in each year, net of charges (excluding entry charge), and net of tax.

## Performance in the past is not a reliable indicator of future results.

The chart shows the class's investment returns calculated as percentage year-end over year-end change of the class net asset value. In general any past performance takes account of all ongoing charges, but not the entry charge.

The unit class launched on 24.05.2018.

\* Index - MSCI China All Share (net div. reinvested)