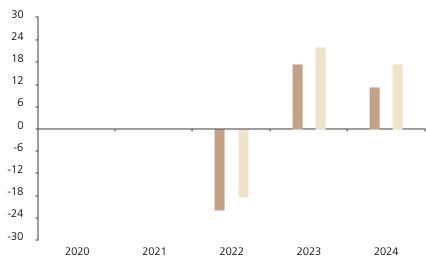

## **Past Performance**

This chart shows the fund's performance as the percentage loss or gain per year over the last 3 years against its benchmark.

Powered by data from FE fundinfo

|         | 2020 | 2021 | 2022  | 2023 | 2024 |
|---------|------|------|-------|------|------|
| Fund    |      |      | -22.0 | 17.5 | 11.3 |
| Index * |      |      | -18.4 | 22.2 | 17.5 |

The chart shows how much the Fund increased or decreased in value as a percentage in each year, net of charges (excluding entry charge), and net of tax.

## Performance in the past is not a reliable indicator of future results.

The chart shows the class's investment returns calculated as percentage year-end over year-end change of the class net asset value. In general any past performance takes account of all ongoing charges, but not the entry charge.

The Sub-Fund was launched in 2017. The Class was launched in 2021.

\* Index - MSCI AC World (net div. reinvested)