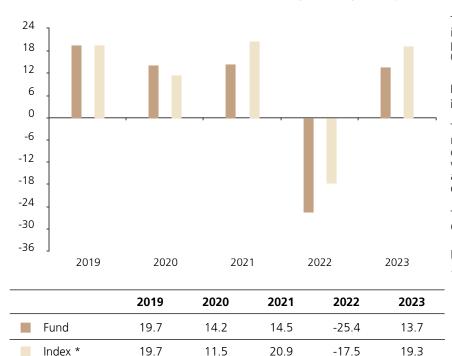

## **Past Performance**

This chart shows the fund's performance as the percentage loss or gain per year over the last 5 years against its benchmark.

The chart shows how much the Fund increased or decreased in value as a percentage in each year, net of charges (excluding entry charge), and net of tax.

## Performance in the past is not a reliable indicator of future results.

The chart shows the class's investment returns calculated as percentage year-end over year-end change of the class net asset value. In general any past performance takes account of all ongoing charges, but not the entry charge.

The Sub-Fund was launched in 2017. The Class was launched in 2018.

Historical performance was calculated in EUR.

\* Index - MSCI AC World (net div. reinvested)