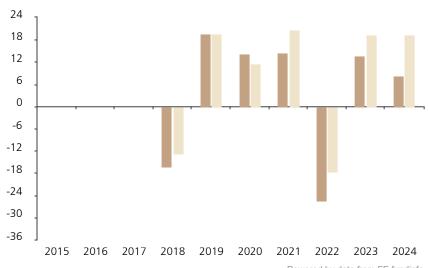

## **Past Performance**

This chart shows the fund's performance as the percentage loss or gain per year over the last 7 years against its benchmark.

Powered by data from FE fundinfo

2015 2016 2017 2018 2019 2020 2021 2022 2023 2024 Fund -16.2 19.7 14.2 14.5 -25.4 13.7 8.4 Index \* -12.8 19.7 20.9 -17.5 11.5 19.3 19.4

The chart shows how much the Fund increased or decreased in value as a percentage in each year, net of charges (excluding entry charge), and net of tax.

## Performance in the past is not a reliable indicator of future results.

The chart shows the class's investment returns calculated as percentage year-end over year-end change of the class net asset value. In general any past performance takes account of all ongoing charges, but not the entry charge.

The unit class launched on 13.10.2017.

Historical performance was calculated in EUR.

\* Index - MSCI AC World (net div. reinvested)