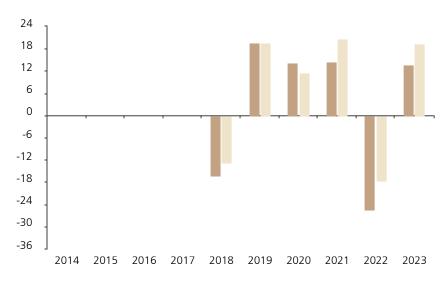

## **Past Performance**

This chart shows the fund's performance as the percentage loss or gain per year over the last 6 years against its benchmark.

The chart shows how much the Fund increased or decreased in value as a percentage in each year, net of charges (excluding entry charge), and net of tax.

## Performance in the past is not a reliable indicator of future results.

The chart shows the class's investment returns calculated as percentage year-end over year-end change of the class net asset value. In general any past performance takes account of all ongoing charges, but not the entry charge.

The unit class launched on 13.10.2017.

Historical performance was calculated in EUR.

\* Index - MSCI AC World (net div. reinvested)

|         | 2014 | 2015 | 2016 | 2017 | 2018  | 2019 | 2020 | 2021 | 2022  | 2023 |
|---------|------|------|------|------|-------|------|------|------|-------|------|
| Fund    |      |      |      |      | -16.2 | 19.7 | 14.2 | 14.5 | -25.4 | 13.7 |
| Index * |      |      |      |      | -12.8 | 19.7 | 11.5 | 20.9 | -17.5 | 19.3 |