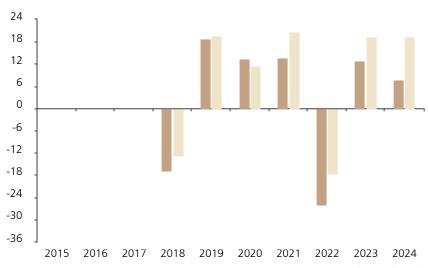

## **Past Performance**

This chart shows the fund's performance as the percentage loss or gain per year over the last 7 years against its benchmark.

Powered by data from FE fundinfo

2015 2016 2017 2018 2019 2020 2021 2022 2023 2024 7.7 Fund -16.8 18.8 13.4 13.7 -25.9 12.9 Index \* -12.8 19.7 20.9 -17.5 11.5 19.3 19.4

The chart shows how much the Fund increased or decreased in value as a percentage in each year, net of charges (excluding entry charge), and net of tax.

## Performance in the past is not a reliable indicator of future results.

The chart shows the class's investment returns calculated as percentage year-end over year-end change of the class net asset value. In general any past performance takes account of all ongoing charges, but not the entry charge.

The unit class launched on 13.10.2017.

Historical performance was calculated in EUR.

\* Index - MSCI AC World (net div. reinvested)