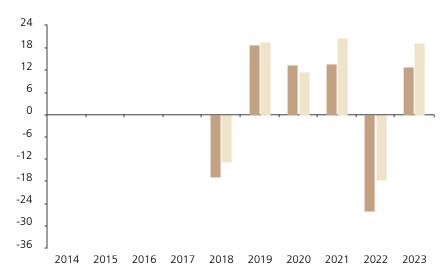

## **Past Performance**

This chart shows the fund's performance as the percentage loss or gain per year over the last 6 years against its benchmark.

The chart shows how much the Fund increased or decreased in value as a percentage in each year, net of charges (excluding entry charge), and net of tax.

## Performance in the past is not a reliable indicator of future results.

The chart shows the class's investment returns calculated as percentage year-end over year-end change of the class net asset value. In general any past performance takes account of all ongoing charges, but not the entry charge.

The unit class launched on 13.10.2017.

Historical performance was calculated in EUR.

\* Index - MSCI AC World (net div. reinvested)

|         | 2014 | 2015 | 2016 | 2017 | 2018  | 2019 | 2020 | 2021 | 2022  | 2023 |
|---------|------|------|------|------|-------|------|------|------|-------|------|
| Fund    |      |      |      |      | -16.8 | 18.8 | 13.4 | 13.7 | -25.9 | 12.9 |
| Index * |      |      |      |      | -12.8 | 19.7 | 11.5 | 20.9 | -17.5 | 19.3 |