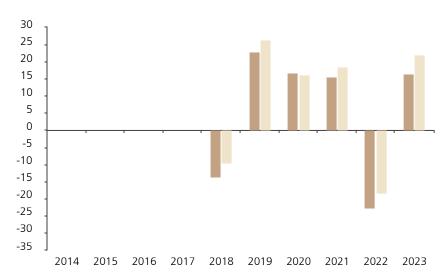

## **Past Performance**

This chart shows the fund's performance as the percentage loss or gain per year over the last 6 years against its benchmark.

The chart shows how much the Fund increased or decreased in value as a percentage in each year, net of charges (excluding entry charge), and net of tax.

## Performance in the past is not a reliable indicator of future results.

The chart shows the class's investment returns calculated as percentage year-end over year-end change of the class net asset value. In general any past performance takes account of all ongoing charges, but not the entry charge.

The unit class launched on 13.10.2017.

\* Index - MSCI AC World (net div. reinvested)

|         | 2014 | 2015 | 2016 | 2017 | 2018  | 2019 | 2020 | 2021 | 2022  | 2023 |
|---------|------|------|------|------|-------|------|------|------|-------|------|
| Fund    |      |      |      |      | -13.6 | 23.0 | 17.0 | 15.7 | -22.6 | 16.5 |
| Index * |      |      |      |      | -9.4  | 26.6 | 16.3 | 18.5 | -18.4 | 22.2 |