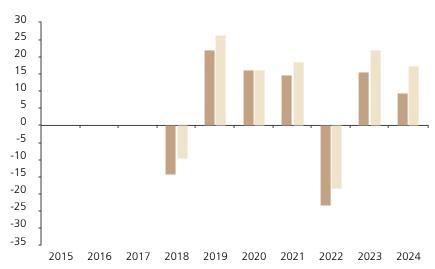

## **Past Performance**

This chart shows the fund's performance as the percentage loss or gain per year over the last 7 years against its benchmark.

Powered by data from FE fundinfo

|         | 2015 | 2016 | 2017 | 2018  | 2019 | 2020 | 2021 | 2022  | 2023 | 2024 |
|---------|------|------|------|-------|------|------|------|-------|------|------|
| Fund    |      |      |      | -14.2 | 22.1 | 16.2 | 14.9 | -23.2 | 15.7 | 9.6  |
| Index * |      |      |      | -9.4  | 26.6 | 16.3 | 18.5 | -18.4 | 22.2 | 17.5 |

The chart shows how much the Fund increased or decreased in value as a percentage in each year, net of charges (excluding entry charge), and net of tax.

The unit class launched on 13.10.2017.

\* Index - MSCI AC World (net div. reinvested)