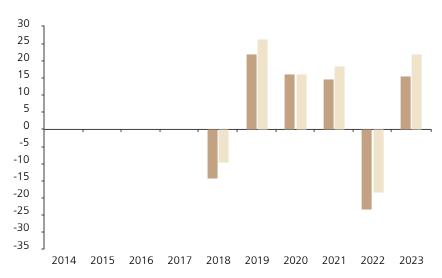

## **Past Performance**

This chart shows the fund's performance as the percentage loss or gain per year over the last 6 years against its benchmark.

The chart shows how much the Fund increased or decreased in value as a percentage in each year, net of charges (excluding entry charge), and net of tax.

## Performance in the past is not a reliable indicator of future results.

The chart shows the class's investment returns calculated as percentage year-end over year-end change of the class net asset value. In general any past performance takes account of all ongoing charges, but not the entry charge.

The unit class launched on 13.10.2017.

\* Index - MSCI AC World (net div. reinvested)

|         | 2014 | 2015 | 2016 | 2017 | 2018  | 2019 | 2020 | 2021 | 2022  | 2023 |
|---------|------|------|------|------|-------|------|------|------|-------|------|
| Fund    |      |      |      |      | -14.2 | 22.1 | 16.2 | 14.9 | -23.2 | 15.7 |
| Index * |      |      |      |      | -9.4  | 26.6 | 16.3 | 18.5 | -18.4 | 22.2 |