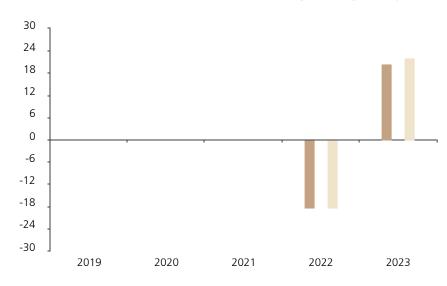

## **Past Performance**

This chart shows the fund's performance as the percentage loss or gain per year over the last 2 years against its benchmark.

The chart shows how much the Fund increased or decreased in value as a percentage in each year, net of charges (excluding entry charge), and net of tax.

## Performance in the past is not a reliable indicator of future results.

The chart shows the class's investment returns calculated as percentage year-end over year-end change of the class net asset value. In general any past performance takes account of all ongoing charges, but not the entry charge.

The Sub-Fund was launched in 2016. The Class was launched in 2021.

\* Index - MSCI AC World (net dividend reinvested)

|         | 2019 | 2020 | 2021 | 2022  | 2023 |
|---------|------|------|------|-------|------|
| Fund    |      |      |      | -18.3 | 20.6 |
| Index * |      |      |      | -18.4 | 22.2 |