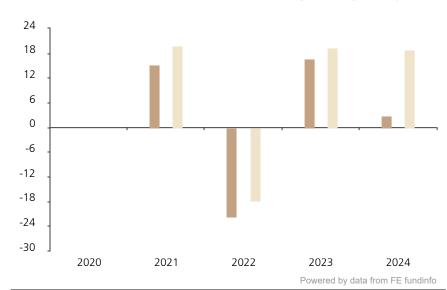

## **Past Performance**

This chart shows the fund's performance as the percentage loss or gain per year over the last 4 years against its benchmark.

|         | 2020 | 2021 | 2022  | 2023 | 2024 |
|---------|------|------|-------|------|------|
| Fund    |      | 15.3 | -21.7 | 16.8 | 2.8  |
| Index * |      | 19.8 | -18.0 | 19.4 | 19.0 |

The chart shows how much the Fund increased or decreased in value as a percentage in each year, net of charges (excluding entry charge), and net of tax.

The Sub-Fund was launched in 2016. The Class was launched in 2020.

Historical performance was calculated in EUR.

\* Index - MSCI AC World (net dividend \_ reinvested)