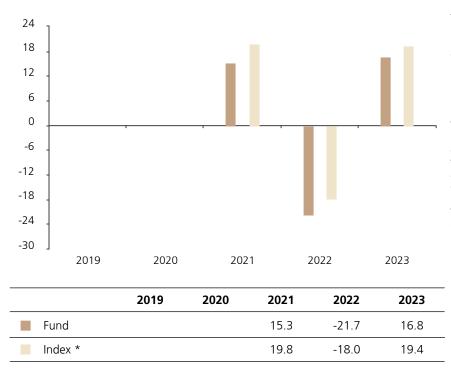

## **Past Performance**

This chart shows the fund's performance as the percentage loss or gain per year over the last 3 years against its benchmark.

The chart shows how much the Fund increased or decreased in value as a percentage in each year, net of charges (excluding entry charge), and net of tax.

## Performance in the past is not a reliable indicator of future results.

The chart shows the class's investment returns calculated as percentage year-end over year-end change of the class net asset value. In general any past performance takes account of all ongoing charges, but not the entry charge.

The Sub-Fund was launched in 2016. The Class was launched in 2020.

Historical performance was calculated in EUR.

\* Index - MSCI AC World (net dividend reinvested)