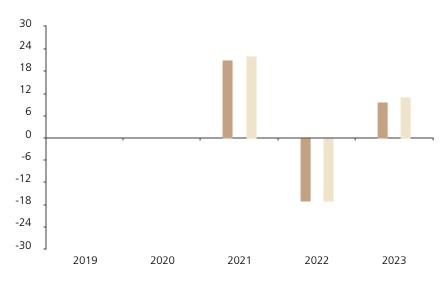

## **Past Performance**

This chart shows the fund's performance as the percentage loss or gain per year over the last 3 years against its benchmark.

|         | 2019 | 2020 | 2021 | 2022  | 2023 |
|---------|------|------|------|-------|------|
| Fund    |      |      | 21.0 | -17.0 | 9.7  |
| Index * |      |      | 22.2 | -17.1 | 11.2 |

The chart shows how much the Fund increased or decreased in value as a percentage in each year, net of charges (excluding entry charge), and net of tax.

## Performance in the past is not a reliable indicator of future results.

The chart shows the class's investment returns calculated as percentage year-end over year-end change of the class net asset value. In general any past performance takes account of all ongoing charges, but not the entry charge.

The Sub-Fund was launched in 2016. The Class was launched in 2020.

Historical performance was calculated in CHF.

\* Index - MSCI AC World (net dividend reinvested)