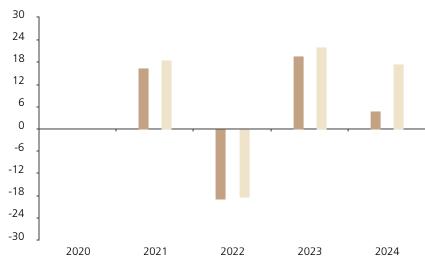

## **Past Performance**

This chart shows the fund's performance as the percentage loss or gain per year over the last 4 years against its benchmark.

Powered by data from FE fundinfo

|         | 2020 | 2021 | 2022  | 2023 | 2024 |
|---------|------|------|-------|------|------|
| Fund    |      | 16.6 | -18.8 | 19.8 | 4.7  |
| Index * |      | 18.5 | -18.4 | 22.2 | 17.5 |

The chart shows how much the Fund increased or decreased in value as a percentage in each year, net of charges (excluding entry charge), and net of tax.

## Performance in the past is not a reliable indicator of future results.

The chart shows the class's investment returns calculated as percentage year-end over year-end change of the class net asset value. In general any past performance takes account of all ongoing charges, but not the entry charge.

The Sub-Fund was launched in 2016. The Class was launched in 2020.

\* Index - MSCI AC World (net dividend reinvested)