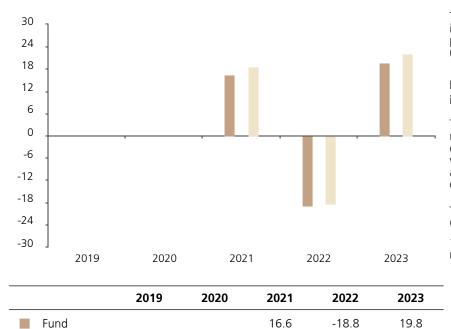

## **Past Performance**

Index \*

This chart shows the fund's performance as the percentage loss or gain per year over the last 3 years against its benchmark.

18.5

-18.4

22.2

The chart shows how much the Fund increased or decreased in value as a percentage in each year, net of charges (excluding entry charge), and net of tax.

## Performance in the past is not a reliable indicator of future results.

The chart shows the class's investment returns calculated as percentage year-end over year-end change of the class net asset value. In general any past performance takes account of all ongoing charges, but not the entry charge.

The Sub-Fund was launched in 2016. The Class was launched in 2020.

\* Index - MSCI AC World (net dividend reinvested)