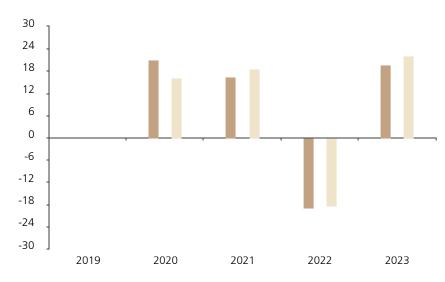

## **Past Performance**

This chart shows the fund's performance as the percentage loss or gain per year over the last 4 years against its benchmark.

The chart shows how much the Fund increased or decreased in value as a percentage in each year, net of charges (excluding entry charge), and net of tax.

## Performance in the past is not a reliable indicator of future results.

The chart shows the class's investment returns calculated as percentage year-end over year-end change of the class net asset value. In general any past performance takes account of all ongoing charges, but not the entry charge.

The Sub-Fund was launched in 2016. The Class was launched in 2019.

\* Index - MSCI AC World (net dividend reinvested)

|         | 2019 | 2020 | 2021 | 2022  | 2023 |
|---------|------|------|------|-------|------|
| Fund    |      | 21.1 | 16.6 | -18.8 | 19.8 |
| Index * |      | 16.3 | 18.5 | -18.4 | 22.2 |