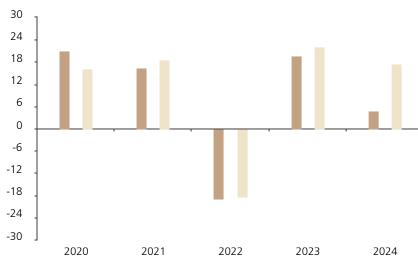

## **Past Performance**

This chart shows the fund's performance as the percentage loss or gain per year over the last 5 years against its benchmark.

Powered by data from FE fundinfo

|         | 2020 | 2021 | 2022  | 2023 | 2024 |
|---------|------|------|-------|------|------|
| Fund    | 21.1 | 16.6 | -18.8 | 19.8 | 4.7  |
| Index * | 16.3 | 18.5 | -18.4 | 22.2 | 17.5 |

The chart shows how much the Fund increased or decreased in value as a percentage in each year, net of charges (excluding entry charge), and net of tax.

The Sub-Fund was launched in 2016. The Class was launched in 2019.

\* Index - MSCI AC World (net dividend reinvested)