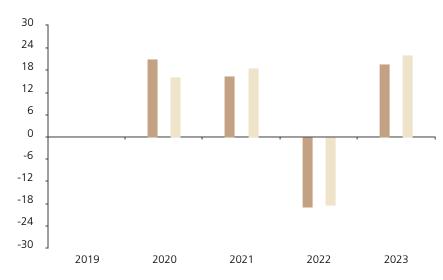

## **Past Performance**

This chart shows the fund's performance as the percentage loss or gain per year over the last 4 years against its benchmark.

The chart shows how much the Fund increased or decreased in value as a percentage in each year, net of charges (excluding entry charge), and net of tax.

## Performance in the past is not a reliable indicator of future results.

The chart shows the class's investment returns calculated as percentage year-end over year-end change of the class net asset value. In general any past performance takes account of all ongoing charges, but not the entry charge.

The Sub-Fund was launched in 2016. The Class was launched in 2019.

\* Index - MSCI AC World (net dividend reinvested)

|         | 2019 | 2020 | 2021 | 2022  | 2023 |
|---------|------|------|------|-------|------|
| Fund    |      | 21.1 | 16.6 | -18.8 | 19.8 |
| Index * |      | 16.3 | 18.5 | -18.4 | 22.2 |
|         |      |      |      |       |      |