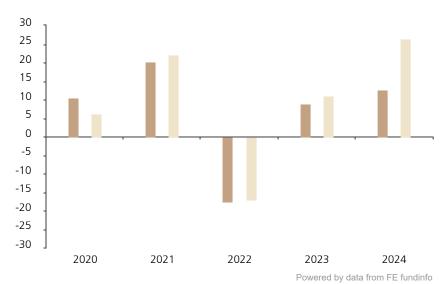

## **Past Performance**

This chart shows the fund's performance as the percentage loss or gain per year over the last 5 years against its benchmark.

|         | 2020 | 2021 | 2022  | 2023 | 2024 |
|---------|------|------|-------|------|------|
| Fund    | 10.6 | 20.2 | -17.6 | 9.0  | 12.8 |
| Index * | 6.1  | 22.2 | -17.1 | 11.2 | 26.5 |

The chart shows how much the Fund increased or decreased in value as a percentage in each year, net of charges (excluding entry charge), and net of tax.

The Sub-Fund was launched in 2016. The Class was launched in 2019.

Historical performance was calculated in CHF.

\* Index - MSCI AC World (net dividend \_ reinvested)