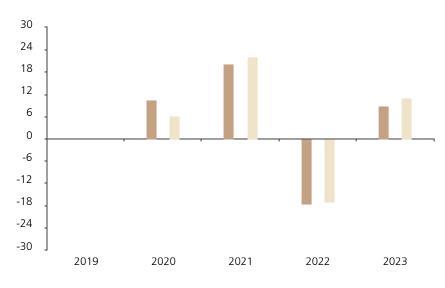

## **Past Performance**

This chart shows the fund's performance as the percentage loss or gain per year over the last 4 years against its benchmark.

|         | 2019 | 2020 | 2021 | 2022  | 2023 |
|---------|------|------|------|-------|------|
| Fund    |      | 10.6 | 20.2 | -17.6 | 9.0  |
| Index * |      | 6.1  | 22.2 | -17.1 | 11.2 |

The chart shows how much the Fund increased or decreased in value as a percentage in each year, net of charges (excluding entry charge), and net of tax.

The Sub-Fund was launched in 2016. The Class was launched in 2019.

Historical performance was calculated in CHF.

\* Index - MSCI AC World (net dividend reinvested)