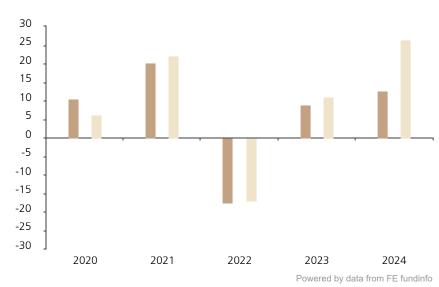

## **Past Performance**

This chart shows the fund's performance as the percentage loss or gain per year over the last 5 years against its benchmark.

|         | 2020 | 2021 | 2022  | 2023 | 2024 |
|---------|------|------|-------|------|------|
| Fund    | 10.6 | 20.2 | -17.6 | 9.0  | 12.8 |
| Index * | 6.1  | 22.2 | -17.1 | 11.2 | 26.5 |

The chart shows how much the Fund increased or decreased in value as a percentage in each year, net of charges (excluding entry charge), and net of tax.

The Sub-Fund was launched in 2016. The Class was launched in 2019.

Historical performance was calculated in CHF.

\* Index - MSCI AC World (net dividend \_ reinvested)