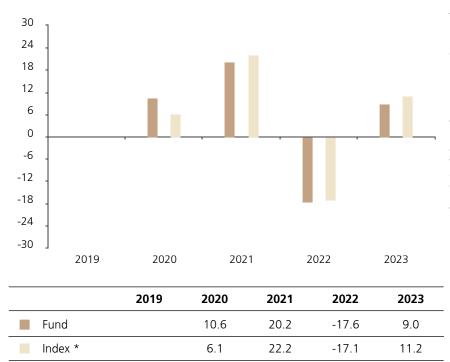

## **Past Performance**

This chart shows the fund's performance as the percentage loss or gain per year over the last 4 years against its benchmark.

The chart shows how much the Fund increased or decreased in value as a percentage in each year, net of charges (excluding entry charge), and net of tax.

## Performance in the past is not a reliable indicator of future results.

The chart shows the class's investment returns calculated as percentage year-end over year-end change of the class net asset value. In general any past performance takes account of all ongoing charges, but not the entry charge.

The Sub-Fund was launched in 2016. The Class was launched in 2019.

Historical performance was calculated in CHF.

\* Index - MSCI AC World (net dividend reinvested)