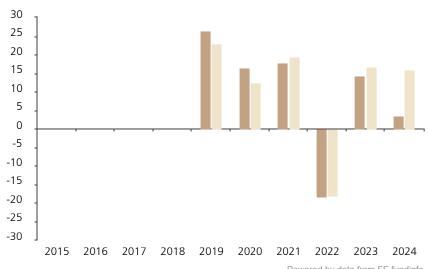

## **Past Performance**

This chart shows the fund's performance as the percentage loss or gain per year over the last 6 years against its benchmark.

Powered by data from FE fundinfo

|         | 2015 | 2016 | 2017 | 2018 | 2019 | 2020 | 2021 | 2022  | 2023 | 2024 |
|---------|------|------|------|------|------|------|------|-------|------|------|
| Fund    |      |      |      |      | 26.5 | 16.4 | 17.7 | -18.5 | 14.4 | 3.5  |
| Index * |      |      |      |      | 23.1 | 12.5 | 19.5 | -18.2 | 16.6 | 16.0 |

The chart shows how much the Fund increased or decreased in value as a percentage in each year, net of charges (excluding entry charge), and net of tax.

The Sub-Fund was launched in 2016. The Class was launched in 2018.

Historical performance was calculated in CHF.

\* Index - MSCI AC World (net dividend reinvested)