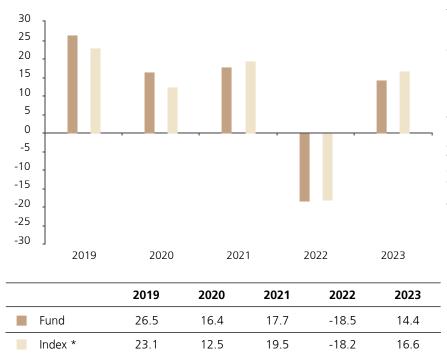

## **Past Performance**

This chart shows the fund's performance as the percentage loss or gain per year over the last 5 years against its benchmark.

The chart shows how much the Fund increased or decreased in value as a percentage in each year, net of charges (excluding entry charge), and net of tax.

## Performance in the past is not a reliable indicator of future results.

The chart shows the class's investment returns calculated as percentage year-end over year-end change of the class net asset value. In general any past performance takes account of all ongoing charges, but not the entry charge.

The Sub-Fund was launched in 2016. The Class was launched in 2018.

Historical performance was calculated in CHF.

\* Index - MSCI AC World (net dividend reinvested)