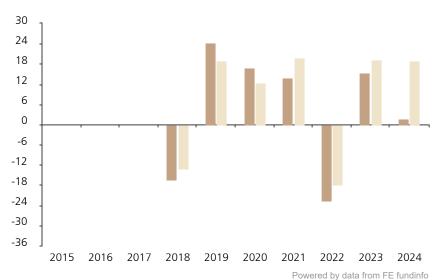

## **Past Performance**

This chart shows the fund's performance as the percentage loss or gain per year over the last 7 years against its benchmark.

2015 2016 2017 2018 2019 2020 2021 2022 2023 2024 Fund -16.5 24.3 17.0 14.1 -22.5 15.6 1.8 Index \* 18.9 19.8 -18.0 19.4 -13.2 12.5 19.0

The chart shows how much the Fund increased or decreased in value as a percentage in each year, net of charges (excluding entry charge), and net of tax.

## Performance in the past is not a reliable indicator of future results.

The chart shows the class's investment returns calculated as percentage year-end over year-end change of the class net asset value. In general any past performance takes account of all ongoing charges, but not the entry charge.

The Sub-Fund was launched in 2016. The Class was launched in 2017.

Historical performance was calculated in EUR.

\* Index - MSCI AC World (net dividend reinvested)