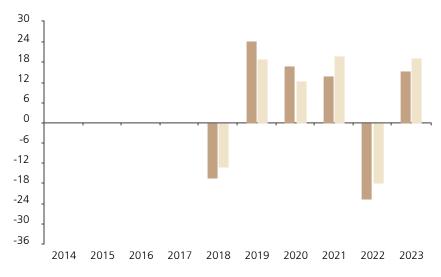

## **Past Performance**

This chart shows the fund's performance as the percentage loss or gain per year over the last 6 years against its benchmark.

The chart shows how much the Fund increased or decreased in value as a percentage in each year, net of charges (excluding entry charge), and net of tax.

## Performance in the past is not a reliable indicator of future results.

The chart shows the class's investment returns calculated as percentage year-end over year-end change of the class net asset value. In general any past performance takes account of all ongoing charges, but not the entry charge.

The Sub-Fund was launched in 2016. The Class was launched in 2017.

Historical performance was calculated in EUR.

\* Index - MSCI AC World (net dividend reinvested)

|         | 2014 | 2015 | 2016 | 2017 | 2018  | 2019 | 2020 | 2021 | 2022  | 2023 |
|---------|------|------|------|------|-------|------|------|------|-------|------|
| Fund    |      |      |      |      | -16.5 | 24.3 | 17.0 | 14.1 | -22.5 | 15.6 |
| Index * |      |      | ·    |      | -13.2 | 18.9 | 12.5 | 19.8 | -18.0 | 19.4 |