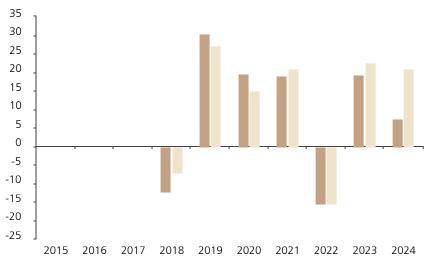

## **Past Performance**

This chart shows the fund's performance as the percentage loss or gain per year over the last 7 years against its benchmark.

Powered by data from FE fundinfo

|         | 2015 | 2016 | 2017 | 2018  | 2019 | 2020 | 2021 | 2022  | 2023 | 2024 |
|---------|------|------|------|-------|------|------|------|-------|------|------|
| Fund    |      |      |      | -12.4 | 30.4 | 19.5 | 19.0 | -15.7 | 19.4 | 7.3  |
| Index * |      |      |      | -7.0  | 27.2 | 15.0 | 20.9 | -15.5 | 22.7 | 21.0 |

The chart shows how much the Fund increased or decreased in value as a percentage in each year, net of charges (excluding entry charge), and net of tax.

The Sub-Fund was launched in 2016. The Class was launched in 2017.

\* Index - MSCI AC World (net dividend reinvested)