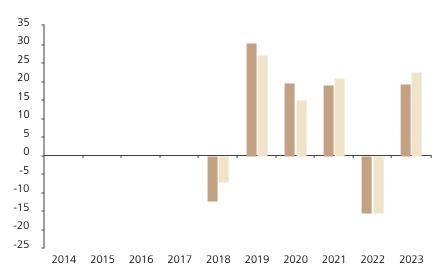

## **Past Performance**

This chart shows the fund's performance as the percentage loss or gain per year over the last 6 years against its benchmark.

The chart shows how much the Fund increased or decreased in value as a percentage in each year, net of charges (excluding entry charge), and net of tax.

## Performance in the past is not a reliable indicator of future results.

The chart shows the class's investment returns calculated as percentage year-end over year-end change of the class net asset value. In general any past performance takes account of all ongoing charges, but not the entry charge.

The Sub-Fund was launched in 2016. The Class was launched in 2017.

\* Index - MSCI AC World (net dividend reinvested)

|         | 2014 | 2015 | 2016 | 2017 | 2018  | 2019 | 2020 | 2021 | 2022  | 2023 |
|---------|------|------|------|------|-------|------|------|------|-------|------|
| Fund    |      |      |      |      | -12.4 | 30.4 | 19.5 | 19.0 | -15.7 | 19.4 |
| Index * |      |      |      |      | -7.0  | 27.2 | 15.0 | 20.9 | -15.5 | 22.7 |
| -       |      |      |      |      |       |      |      |      |       |      |