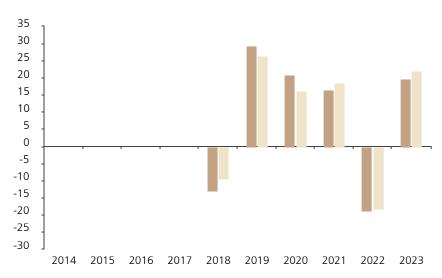

## **Past Performance**

This chart shows the fund's performance as the percentage loss or gain per year over the last 6 years against its benchmark.

The chart shows how much the Fund increased or decreased in value as a percentage in each year, net of charges (excluding entry charge), and net of tax.

## Performance in the past is not a reliable indicator of future results.

The chart shows the class's investment returns calculated as percentage year-end over year-end change of the class net asset value. In general any past performance takes account of all ongoing charges, but not the entry charge.

The Sub-Fund was launched in 2016. The Class was launched in 2017.

\* Index - MSCI AC World (net dividend reinvested)

|         | 2014 | 2015 | 2016 | 2017 | 2018  | 2019 | 2020 | 2021 | 2022  | 2023 |
|---------|------|------|------|------|-------|------|------|------|-------|------|
| Fund    |      |      |      |      | -13.2 | 29.4 | 21.0 | 16.4 | -18.9 | 19.7 |
| Index * |      |      |      |      | -9.4  | 26.6 | 16.3 | 18.5 | -18.4 | 22.2 |