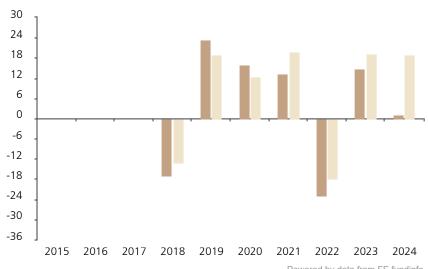

## **Past Performance**

This chart shows the fund's performance as the percentage loss or gain per year over the last 7 years against its benchmark.

Powered by data from FE fundinfo

|         | 2015 | 2016 | 2017 | 2018  | 2019 | 2020 | 2021 | 2022  | 2023 | 2024 |
|---------|------|------|------|-------|------|------|------|-------|------|------|
| Fund    |      |      |      | -17.1 | 23.4 | 16.2 | 13.3 | -23.0 | 14.8 | 1.0  |
| Index * |      |      | ·    | -13.2 | 18.9 | 12.5 | 19.8 | -18.0 | 19.4 | 19.0 |

The chart shows how much the Fund increased or decreased in value as a percentage in each year, net of charges (excluding entry charge), and net of tax.

## Performance in the past is not a reliable indicator of future results.

The chart shows the class's investment returns calculated as percentage year-end over year-end change of the class net asset value. In general any past performance takes account of all ongoing charges, but not the entry charge.

The Sub-Fund was launched in 2016. The Class was launched in 2017.

Historical performance was calculated in EUR.

\* Index - MSCI AC World (net dividend reinvested)