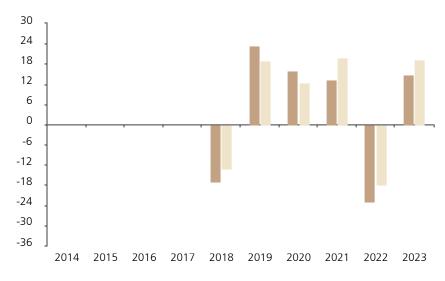

## **Past Performance**

This chart shows the fund's performance as the percentage loss or gain per year over the last 6 years against its benchmark.

The chart shows how much the Fund increased or decreased in value as a percentage in each year, net of charges (excluding entry charge), and net of tax.

## Performance in the past is not a reliable indicator of future results.

The chart shows the class's investment returns calculated as percentage year-end over year-end change of the class net asset value. In general any past performance takes account of all ongoing charges, but not the entry charge.

The Sub-Fund was launched in 2016. The Class was launched in 2017.

Historical performance was calculated in EUR.

\* Index - MSCI AC World (net dividend reinvested)

|         | 2014 | 2015 | 2016 | 2017 | 2018  | 2019 | 2020 | 2021 | 2022  | 2023 |
|---------|------|------|------|------|-------|------|------|------|-------|------|
| Fund    |      |      |      |      | -17.1 | 23.4 | 16.2 | 13.3 | -23.0 | 14.8 |
| Index * |      |      |      |      | -13.2 | 18.9 | 12.5 | 19.8 | -18.0 | 19.4 |