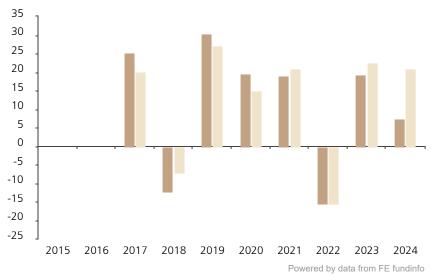

## **Past Performance**

This chart shows the fund's performance as the percentage loss or gain per year over the last 8 years against its benchmark.

2015 2016 2017 2018 2019 2020 2021 2022 2023 2024 Fund 25.4 -12.4 30.4 19.5 19.0 -15.6 19.4 7.3 Index \* 20.1 -7.0 27.2 20.9 15.0 -15.5 22.7 21.0

The chart shows how much the Fund increased or decreased in value as a percentage in each year, net of charges (excluding entry charge), and net of tax.

## Performance in the past is not a reliable indicator of future results.

The chart shows the class's investment returns calculated as percentage year-end over year-end change of the class net asset value. In general any past performance takes account of all ongoing charges, but not the entry charge.

The unit class launched on 13.12.2016.

\* Index - MSCI AC World (net dividend reinvested)