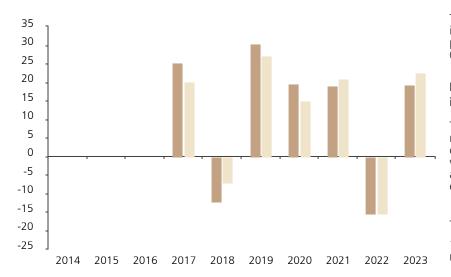

## **Past Performance**

This chart shows the fund's performance as the percentage loss or gain per year over the last 7 years against its benchmark.

The chart shows how much the Fund increased or decreased in value as a percentage in each year, net of charges (excluding entry charge), and net of tax.

## Performance in the past is not a reliable indicator of future results.

The chart shows the class's investment returns calculated as percentage year-end over year-end change of the class net asset value. In general any past performance takes account of all ongoing charges, but not the entry charge.

The unit class launched on 13.12.2016.

\* Index - MSCI AC World (net dividend reinvested)

|         | 2014 | 2015 | 2016 | 2017 | 2018  | 2019 | 2020 | 2021 | 2022  | 2023 |
|---------|------|------|------|------|-------|------|------|------|-------|------|
| Fund    |      |      |      | 25.4 | -12.4 | 30.4 | 19.5 | 19.0 | -15.6 | 19.4 |
| Index * |      |      |      | 20.1 | -7.0  | 27.2 | 15.0 | 20.9 | -15.5 | 22.7 |