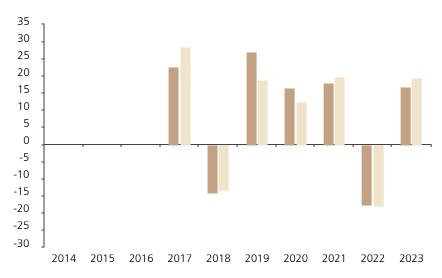

## **Past Performance**

This chart shows the fund's performance as the percentage loss or gain per year over the last 7 years against its benchmark.

The chart shows how much the Fund increased or decreased in value as a percentage in each year, net of charges (excluding entry charge), and net of tax.

## Performance in the past is not a reliable indicator of future results.

The chart shows the class's investment returns calculated as percentage year-end over year-end change of the class net asset value. In general any past performance takes account of all ongoing charges, but not the entry charge.

The unit class launched on 13.12.2016.

Historical performance was calculated in EUR.

\* Index - MSCI AC World (net dividend reinvested)

|         | 2014 | 2015 | 2016 | 2017 | 2018  | 2019 | 2020 | 2021 | 2022  | 2023 |
|---------|------|------|------|------|-------|------|------|------|-------|------|
| Fund    |      |      |      | 22.6 | -14.1 | 27.1 | 16.5 | 18.1 | -17.7 | 16.8 |
| Index * |      |      |      | 28.5 | -13.2 | 18.9 | 12.5 | 19.8 | -18.0 | 19.4 |