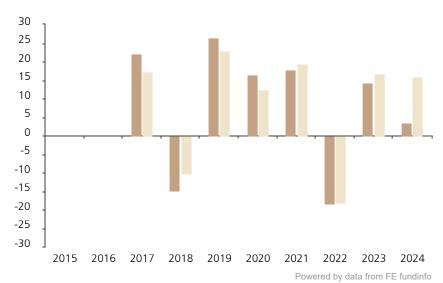

## **Past Performance**

Index \*

This chart shows the fund's performance as the percentage loss or gain per year over the last 8 years against its benchmark.

 2015
 2016
 2017
 2018
 2019
 2020
 2021
 2022
 2023
 2024

 Fund
 22.2
 -15.0
 26.5
 16.4
 17.7
 -18.5
 14.4
 3.5

12.5

19.5

-18.2

16.6

16.0

23.1

-10.4

17.3

The chart shows how much the Fund increased or decreased in value as a percentage in each year, net of charges (excluding entry charge), and net of tax.

## Performance in the past is not a reliable indicator of future results.

The chart shows the class's investment returns calculated as percentage year-end over year-end change of the class net asset value. In general any past performance takes account of all ongoing charges, but not the entry charge.

The unit class launched on 13.12.2016.

Historical performance was calculated in CHF.

\* Index - MSCI AC World (net dividend reinvested)