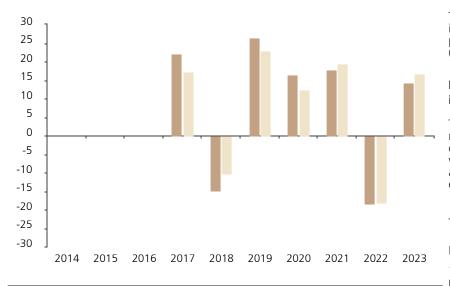

## **Past Performance**

This chart shows the fund's performance as the percentage loss or gain per year over the last 7 years against its benchmark.

|         | 2014 | 2015 | 2016 | 2017 | 2018  | 2019 | 2020 | 2021 | 2022  | 2023 |
|---------|------|------|------|------|-------|------|------|------|-------|------|
| Fund    |      |      |      | 22.2 | -15.0 | 26.5 | 16.4 | 17.7 | -18.5 | 14.4 |
| Index * |      |      |      | 17.3 | -10.4 | 23.1 | 12.5 | 19.5 | -18.2 | 16.6 |

The chart shows how much the Fund increased or decreased in value as a percentage in each year, net of charges (excluding entry charge), and net of tax.

## Performance in the past is not a reliable indicator of future results.

The chart shows the class's investment returns calculated as percentage year-end over year-end change of the class net asset value. In general any past performance takes account of all ongoing charges, but not the entry charge.

The unit class launched on 13.12.2016.

Historical performance was calculated in CHF.

\* Index - MSCI AC World (net dividend reinvested)